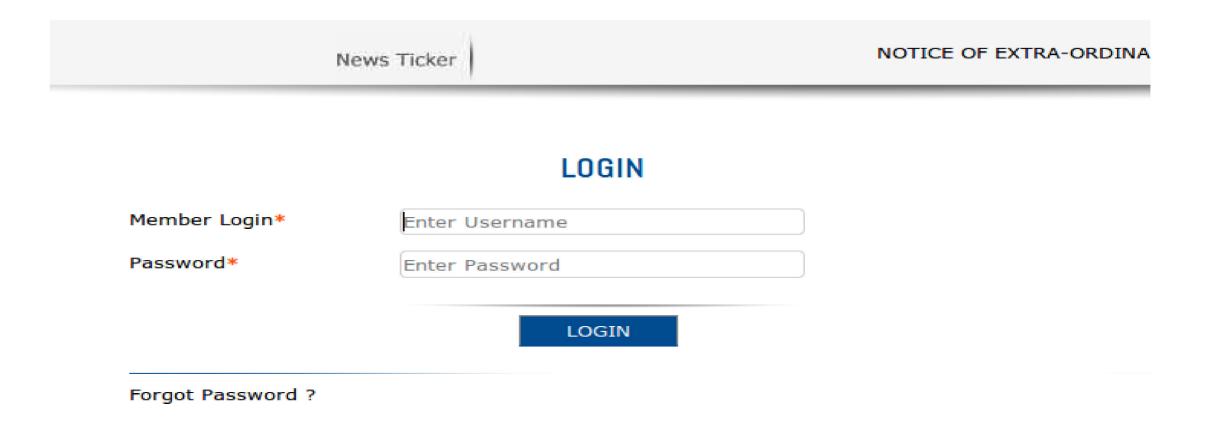

br>by the Commissioner of Customs, Mumbai, under the<br>provisions of the Customs Act 1962. Read More |
|                        | News Ticker                                                                                                                                                                                                                                                                                                         | BCBA Smart                                                                                                                                                                                                                                                     |

Click on Login on the top Right cornet highlighted.





# Enter your **BCBA U**sername & Password.





Once login, you would get this menu.

Click on CFS Passes or Edit Profile and have your details updated.



→ Change Password





When you click on the CFS passes the system for the very first time would fall back on edit profile.

1) You will have to edit your profile.

2) Provide the corrent information to BCBA which would be matched with your registration details.

3) While your details are verified, you would not be able to LOGIN or use the website.

4) We shall esnure that we dont take much time for this. We want to ensure that all the data you provide is correct.

5) Once approved you can then start the process to apply for CFS passes.

6) We also request you to please keep all the files that would be required handly so that your session time expires and you didnt refill the com