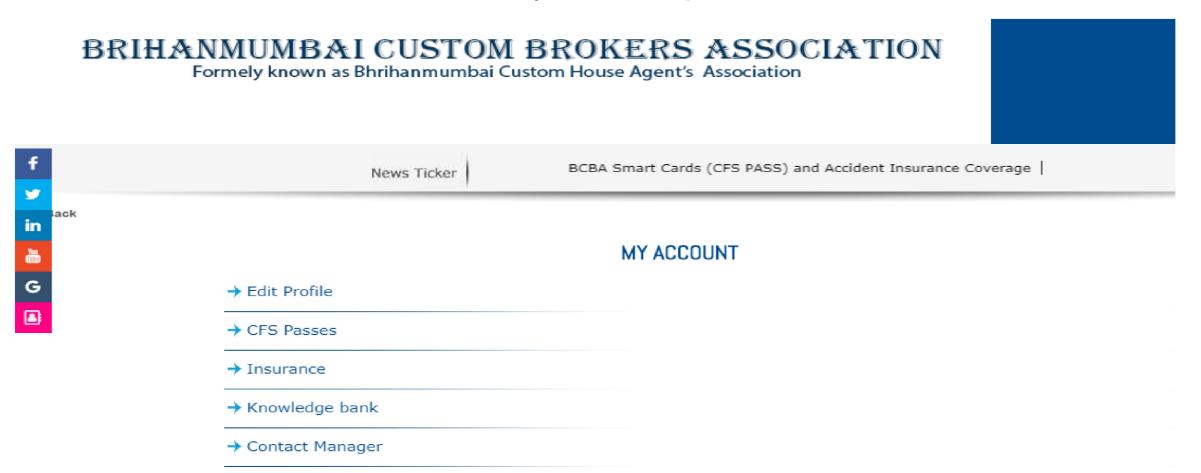

# Enter your **BCBA U**sername & Password.

Once login, you would get this menu.

Click on CFS Passes or Edit Profile and have your details updated.

→ Change Password

When you click on the CFS passes the system for the very first time would fall back on edit profile.