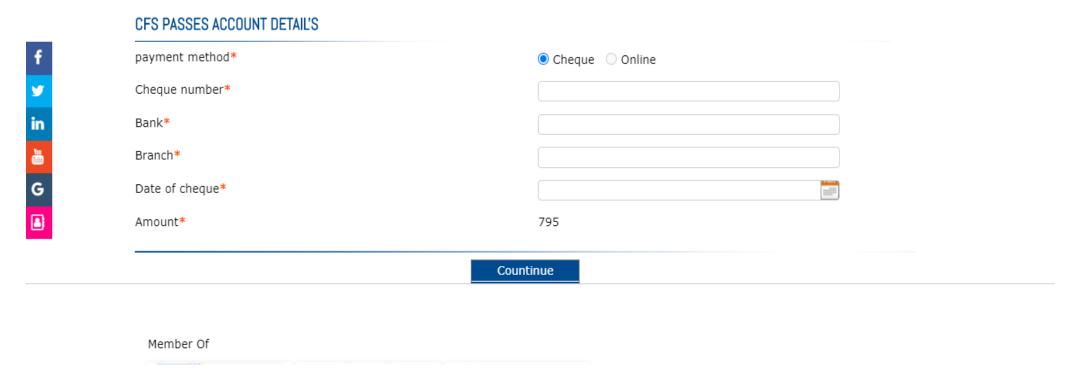

Fill the correct Payment information through which you intend to proceed.

Once your payment information is done, click continue.

The BCBA team would then start the payment followup with bank and update you when they get the payment and process your application.