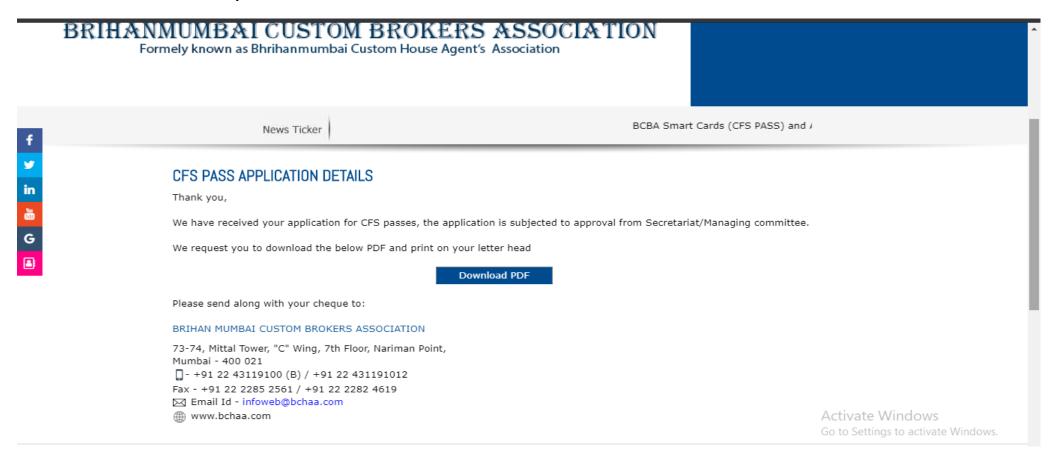

Click on the download pdf button.

Take a print of the PDF file which you have downloaded. (Application request letter)

Sign the print our and send this to BCBA along with your payment advice.

Powered by: www.Mahalasa.co.in © All Rights Reserved - 2020 BCBA

Once the mentioned steps are done, hard copies of the application along with copy of your CHA License & Cheque to be sent to BCBA office for further process.

- ➤ You can track your application status by logging into <a href="https://www.bchaa.com">https://www.bchaa.com</a> → Login
- -> My account -> CFS Passes.
- ➤In case of any issue, please send us an email to info@bcbaind.com