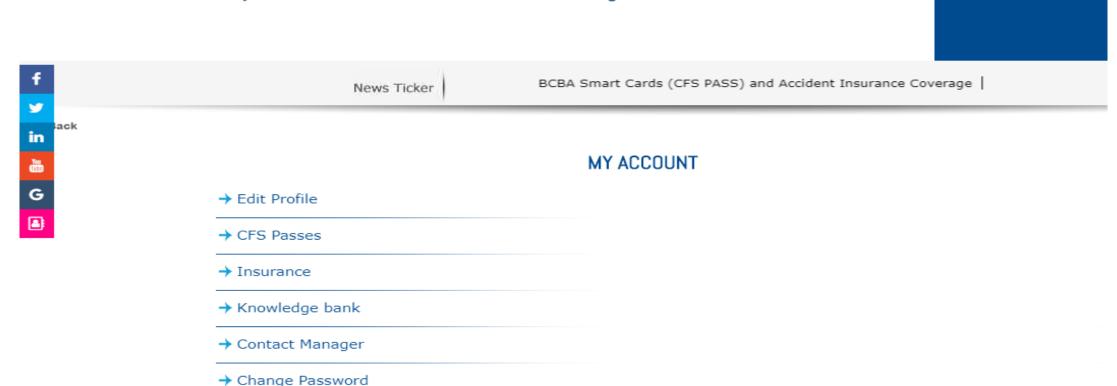

Powered bv: www.Mahalasa.co.in

Once login, you would get this menu.

Click on CFS Passes or Edit Profile and have your details updated.

### BRIHANMUMBAI CUSTOM BROKERS ASSOCIATION

Formely known as Bhrihanmumbai Custom House Agent's Association

Powered by: www.Mahalasa.co.in © All Rights Rese

When you click on the **CFS passes** the system for the very first time would fall back on edit profile.