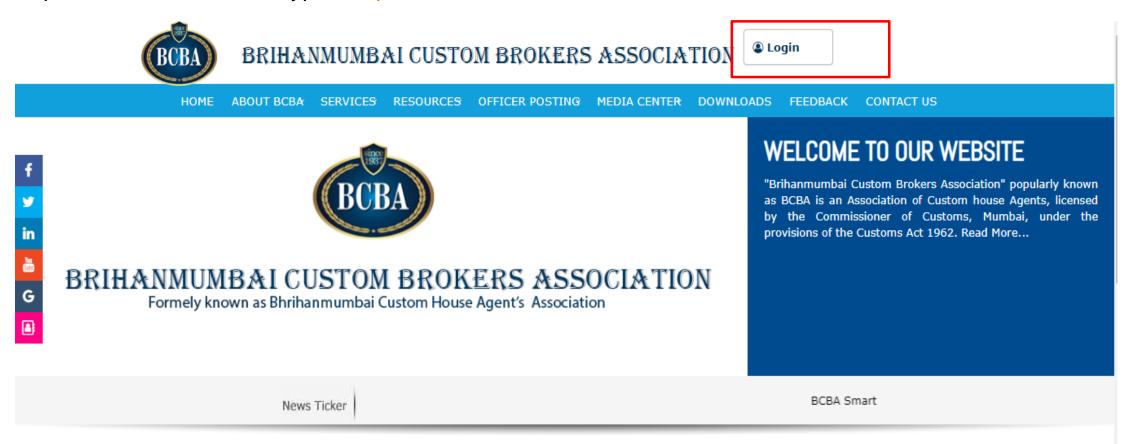

Please note system with Windows XP would face issues, also with old browser, we recommend you to upgrade your OS.

Open uour browser and type: <a href="https://www.bchaa.com/">https://www.bchaa.com/</a>

Click on Login on the top Right cornet highlighted.

Powered by: www.Mahalasa.co.in