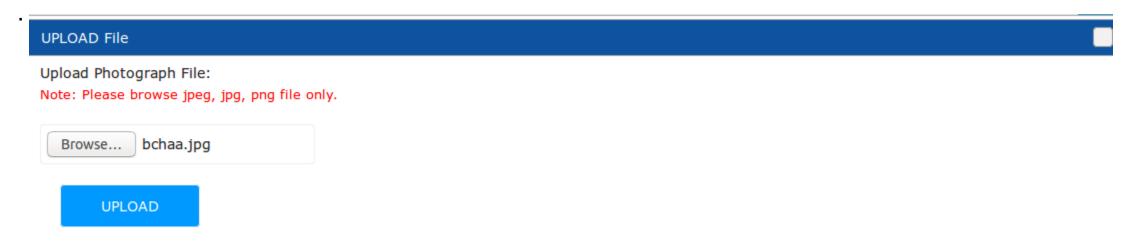

•

- -- Please upload your passport size picture.
- -- Please dont upload anything JPG or PNG.
- -- Please ensure you have teh correct croped size and the file size is below 1MB.

- -- Click upload when you are done for the upload to start.
- -- Please wait for the window to close after successull upload.