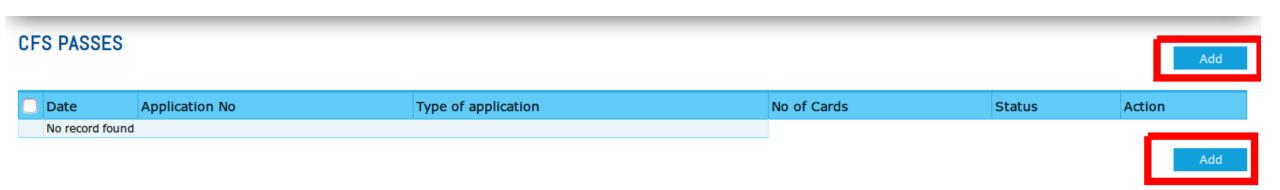

Once your information is Verified and Approved you may now start to apply for the CFS pass.

- -- Click on add as highlighted.
- -- In this area it would also show you the status of your previous application.
- -- You can also view the information of your any prevrious cards here.