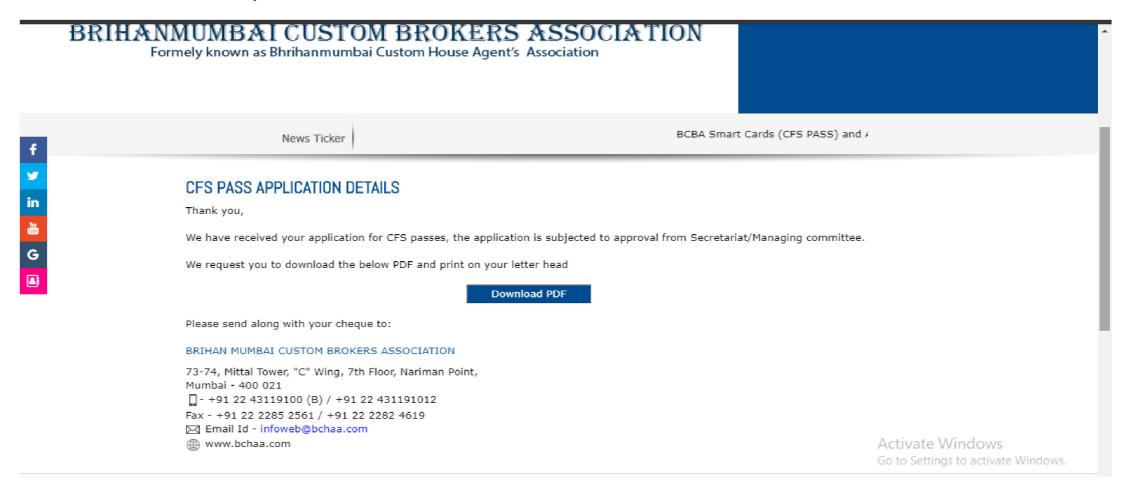

#### Click on the download pdf button.

Take a print of the PDF file which you have downloaded. (Application request letter)

Sign the print our and send this to BCBA along with your payment advice.