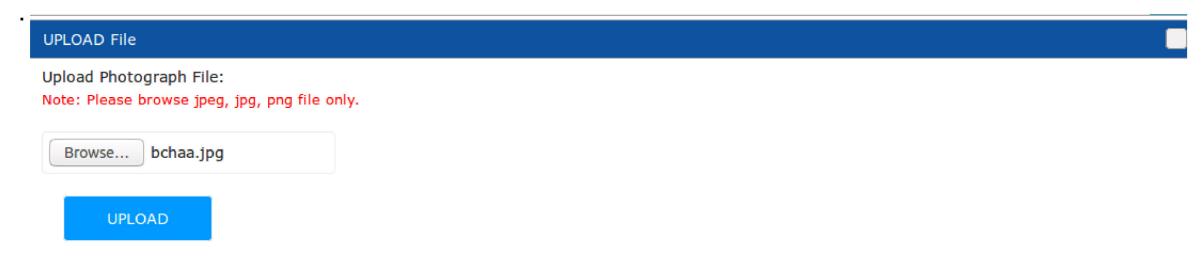

.

- -- Please upload your passport size picture.
- -- Please dont upload anything JPG or PNG.
- -- Please ensure you have teh correct croped size and the file size is below 1MB.

- -- Click upload when you are done for the upload to start.
- -- Please wait for the window to close after successull upload.