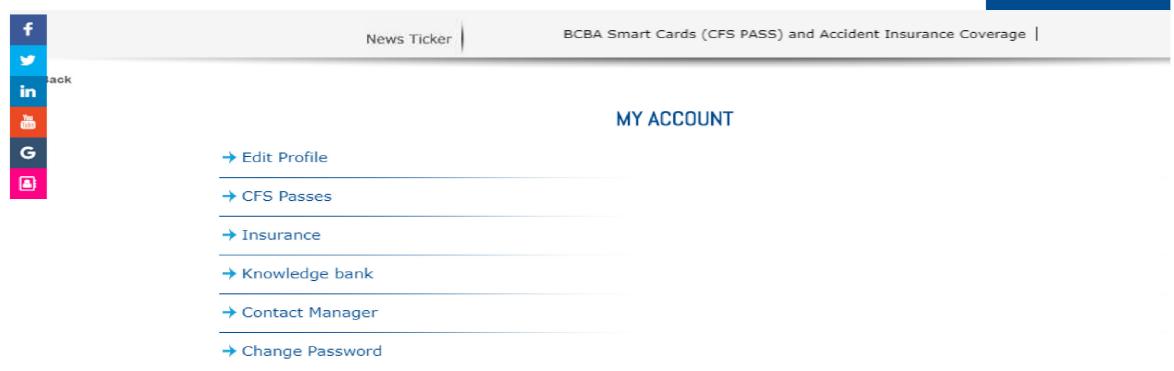

Once login, you would get this menu.

Click on CFS Passes or Edit Profile and have your details updated.

### BRIHANMUMBAI CUSTOM BROKERS ASSOCIATION

Formely known as Bhrihanmumbai Custom House Agent's Association

When you click on the **CFS passes** the system for the very first time would fall back on edit profile.