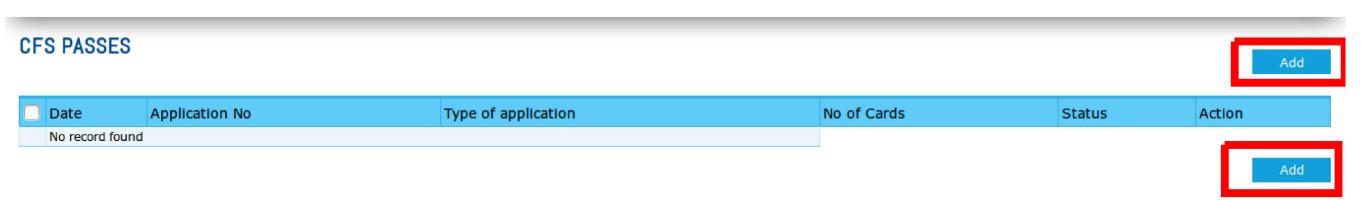

Powered by: www.Mahalasa.co.in © All Rights Reserved - 2020 BCBA

Once your information is Verified and Approved you may now start to apply for the CFS pass.

- -- Click on add as highlighted.
- -- In this area it would also show you the status of your previous application.
- -- You can also view the information of your any prevrious cards here.