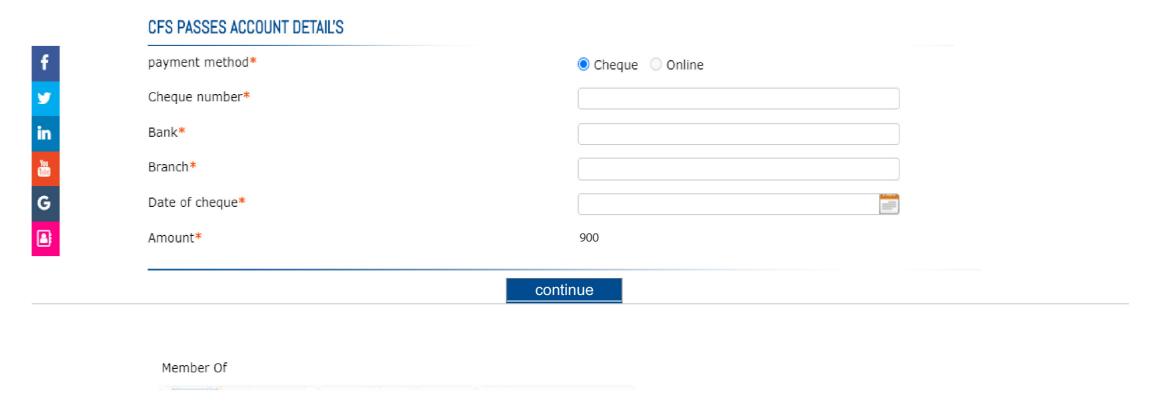

Powered by: www.Mahalasa.co.in © All Rights Reserved - 2020 BCBA

Fill the correct Payment information through which you intend to proceed.

Once your payment information is done, click continue.

The BCBA team would then start the payment followup with bank and update you when they get the payment and process your application.