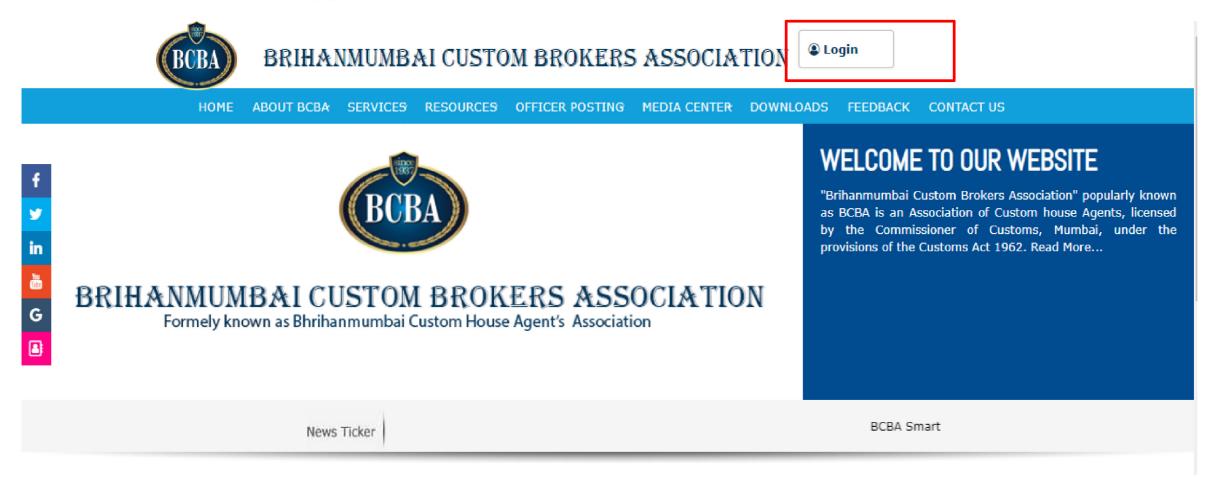

# **CFS PASS MANUAL**

Powered by

www.mahalasa.co.in

CFS PASSES
USER MANUAL

Open uour browser and type: <a href="https://www.bchaa.com/">https://www.bchaa.com/</a>

Click on Login on the top Right cornet highlighted.