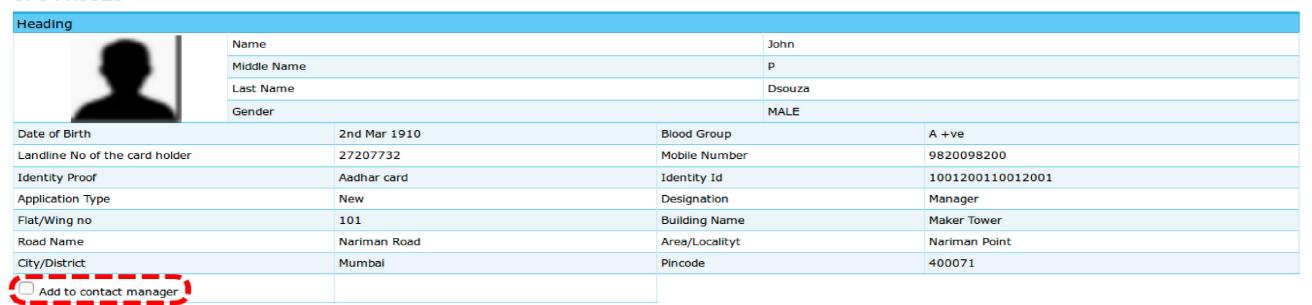

I agree with the terms

- 1) Select Add to Contact manager in case if you want this in your address book.
- 2) Read the Terms & Condition and select I Agree to BCBA Terms & Services policy.
- 3) Click on I agree button to continue with the payment update information.