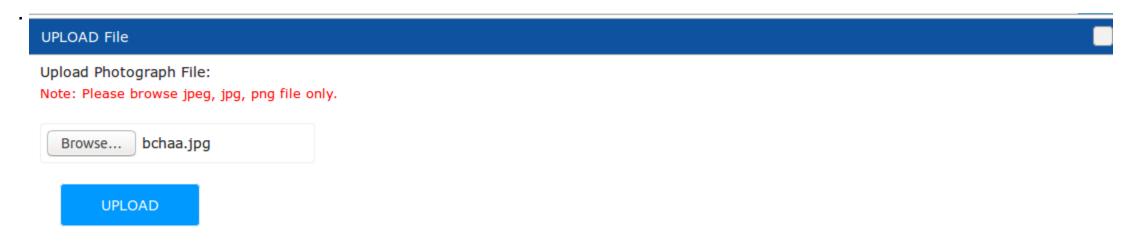

UPLOAD File

•

- -- Please upload your passport size picture.
- -- Please don't upload anything JPG or PNG.
- -- Please ensure you have the correct cropped size and the file size is below 1MB.

- -- Click upload when you are done for the upload to start.
- -- Please wait for the window to close after successful upload.